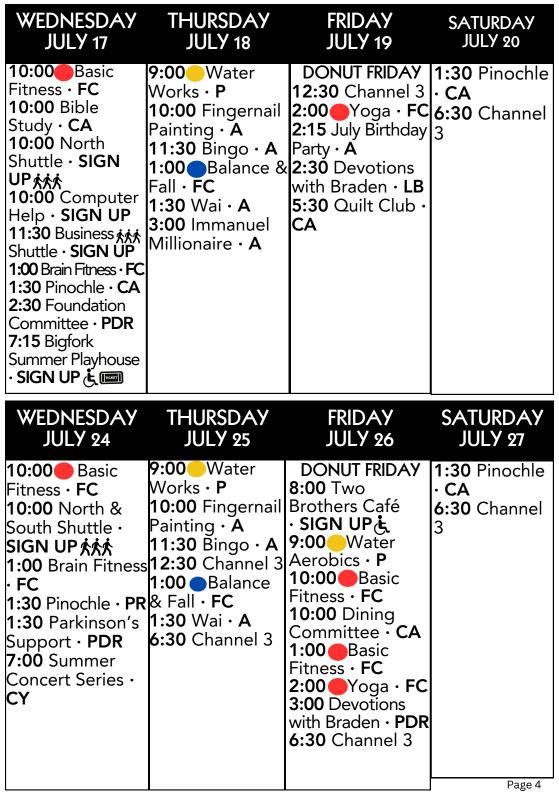

#### Foundation Committee Meeting

Wednesday, July 17 | 2:30pm | Private Dining Room

# **GATHER**

Pampered Nails Fingernail Painting

Thursday, July 11, 18 & 25 | 10:00am | Auditorium

### Bingo! in the Auditorium

Wednesday, July 3 | 3:00pm Thursday, July 11, 18 & 25 | 11:30am

#### Quilt Club

Friday, July 5 & 19 | 5:30pm | Café

Mystery Book Club

Monday, July 8 | 12:00pm | Private Dining Room

'Tell Your Story' Writing Club with Carol Buchanan

Friday, July 12 | 2:30pm | Café

Who wants to be an Immanuel Millionaire?

Hosted by Pastor Al

Thursday, July 18 | 3:00pm | Auditorium

## July Birthday Celebration

with Comedy by: Candy the Comedian

Friday, July 19 | 2:15pm | Auditorium

### Parkinson's Caregiver Support Group

Wednesday, July 24 | 1:30pm | Private Dining Room

### Dining Committee Meeting

Friday, July 26 | 10:00am | Café

#### Computer Help Sessions

Wednesday, July 3 & 17 | 10:00am-12:00pm | SIGN UP